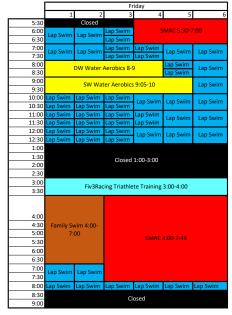

|  |
| Swim<br>Lessons       | Lap Swim                  |                      |                |                      |           |  |
| 4:00-6:00             | Lap Swim                  | SMAC 4:00-6:45       |                |                      |           |  |
| Water Ae              | robics 6-6:45             |                      |                |                      |           |  |
| Lap Swim              | Lap Swim                  | Lap Swim             | Lap Swim       | Lap Swim             | Lap Swim  |  |
| Lap Swim              | Lap Swim                  | Lap Swim             | Lap Swim       | Lap Swim             | Lap Swim  |  |
|                       | Closed                    |                      |                |                      |           |  |





|           | Pool Hours                    |