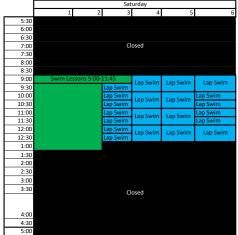

|  |
| Swim<br>Lessons       | Lap Swim                  |                      |                |                      |           |  |
| 4:00-6:00             | Lap Swim                  | SMAC 4:00-6:45       |                |                      |           |  |
| Water Ae              | robics 6-6:45             |                      |                |                      |           |  |
| Lap Swim              | Lap Swim                  | Lap Swim             | Lap Swim       | Lap Swim             | Lap Swim  |  |
| Lap Swim              | Lap Swim                  | Lap Swim             | Lap Swim       | Lap Swim             | Lap Swim  |  |
|                       | Closed                    |                      |                |                      |           |  |





|           | Pool Hours                    |