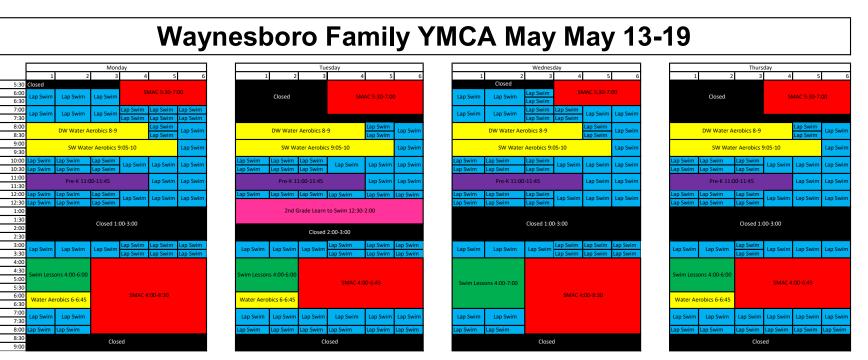

|      | Friday                    |          |                |                                           |          |          |  |
|------|---------------------------|----------|----------------|-------------------------------------------|----------|----------|--|
|      | 1                         | 2        |                |                                           | 5        | 6        |  |
| 5:30 |                           | Closed   |                |                                           |          |          |  |
| 6:00 | Lap Swim                  | Lap Swim | Lap Swim       | SMAC 5:30-7:00                            |          |          |  |
| 6:30 | Lap Swith                 |          | Lap Swim       |                                           |          |          |  |
| 7:00 | Lap Swim                  | Lap Swim | Lap Swim       | Lap Swim                                  | Lap Swim | Lap Swim |  |
| 7:30 |                           |          | Lap Swim       | Lap Swim                                  |          |          |  |
| 8:00 | DW Water Aerobics 8-9     |          |                |                                           | Lap Swim | Lap Swim |  |
| 8:30 | La                        |          |                |                                           | Lap Swim | cap Swim |  |
| 9:00 | SW Water Aerobics 9:05-10 |          |                |                                           |          | Lap Swim |  |
| 9:30 |                           |          |                |                                           |          |          |  |
|      | Lap Swim                  | Lap Swim | Lap Swim       | Lap Swim                                  | Lap Swim | Lap Swim |  |
|      | Lap Swim                  | Lap Swim | Lap Swim       | 1. A. |          |          |  |
|      | Lap Swim                  | Lap Swim | Lap Swim       | Lap Swim                                  | Lap Swim | Lap Swim |  |
|      | Lap Swim                  | Lap Swim | Lap Swim       | Lap Swim                                  |          |          |  |
|      | Lap Swim                  | Lap Swim | Lap Swim       | Lap Swim                                  | Lap Swim | Lap Swim |  |
|      | Lap Swim                  | Lap Swim | Lap Swim       |                                           |          |          |  |
| 1:00 | Closed 1:00-3:00          |          |                |                                           |          |          |  |
| 1:30 |                           |          |                |                                           |          |          |  |
| 2:00 |                           |          |                |                                           |          |          |  |
| 2:30 |                           |          |                |                                           |          |          |  |
| 3:00 |                           |          | Lap Swim       | Lap Swim                                  | Lap Swim | Lap Swim |  |
| 3:30 |                           |          |                | Lap Swim                                  | Lap Swim | Lap Swim |  |
|      |                           |          |                |                                           |          |          |  |
|      |                           |          |                |                                           |          |          |  |
| 4:00 | Family Swim 3:00-         |          |                |                                           |          |          |  |
| 4:30 | 7:                        | 00       | SMAC 4:00-7:45 |                                           |          |          |  |
| 5:00 |                           |          |                |                                           |          |          |  |
| 5:30 |                           |          |                |                                           |          |          |  |
| 6:00 |                           |          |                |                                           |          |          |  |
| 6:30 |                           |          |                |                                           |          |          |  |
| 7:00 | Lap Swim                  | Lap Swim |                |                                           |          |          |  |
| 7:30 |                           |          |                |                                           |          | _        |  |
|      | Lap Swim                  | Lap Swim | Lap Swim       | Lap Swim                                  | Lap Swim | Lap Swim |  |
| 8:30 | Closed                    |          |                |                                           |          |          |  |
| 9:00 |                           |          |                |                                           |          |          |  |