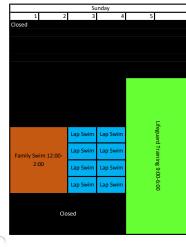

|                           |          |                |                                           |          |          |  |
| 7:00 | Lap Swim                  | Lap Swim |                |                                           |          |          |  |
| 7:30 |                           |          |                |                                           |          | _        |  |
|      | Lap Swim                  | Lap Swim | Lap Swim       | Lap Swim                                  | Lap Swim | Lap Swim |  |
| 8:30 | Closed                    |          |                |                                           |          |          |  |
| 9:00 |                           |          |                |                                           |          |          |  |