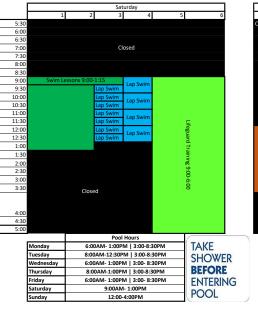

0 |                           |          |                |                                           |          |          |  |
| 7:00 | Lap Swim                  | Lap Swim |                |                                           |          |          |  |
| 7:30 |                           |          |                |                                           |          | _        |  |
|      | Lap Swim                  | Lap Swim | Lap Swim       | Lap Swim                                  | Lap Swim | Lap Swim |  |
| 8:30 | Closed                    |          |                |                                           |          |          |  |
| 9:00 |                           |          |                |                                           |          |          |  |