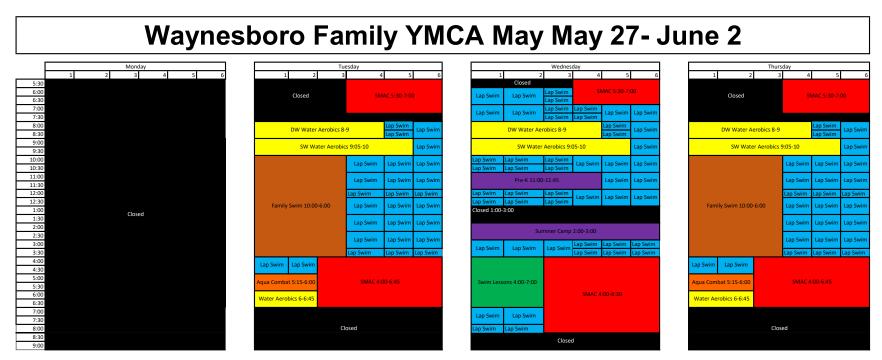

|       | Friday                    |                 |                |            |          |           |  |  |  |  |
|-------|---------------------------|-----------------|----------------|------------|----------|-----------|--|--|--|--|
|       | 1                         | 2               | 3              | 4          | 5        | 6         |  |  |  |  |
| 5:30  |                           | Closed          |                |            |          |           |  |  |  |  |
| 6:00  | Lap Swim                  | Lap Swim        | Lap Swim       | 5          | :00      |           |  |  |  |  |
| 6:30  | cup swim                  |                 | Lap Swim       |            |          |           |  |  |  |  |
| 7:00  | Lap Swim                  | Lap Swim        | Lap Swim       |