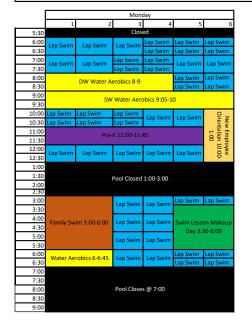

## Waynesboro Family YMCA July 1-7

| Tuesday                |           |          |                      |          |  |  |  |  |  |  |
|------------------------|-----------|----------|----------------------|----------|--|--|--|--|--|--|
| 1 2                    | 3         | 4        | 5                    | 6        |  |  |  |  |  |  |
|                        |           |          |                      |          |  |  |  |  |  |  |
| Closed                 |           |          |                      |          |  |  |  |  |  |  |
|                        |           |          |                      |          |  |  |  |  |  |  |
|                        | Lap Swim  |          |                      |          |  |  |  |  |  |  |
| DW Water Aerobics 8-9  |           |          | Lap Swim<br>Lap Swim | Lap Swim |  |  |  |  |  |  |
| SW Wa                  | Lap Swim  |          |                      |          |  |  |  |  |  |  |
|                        | Lap Swim  | Lap Swim | Lap Swim             | Lap Swim |  |  |  |  |  |  |
|                        | Lap Swith |          | Lap Swim             | Lap Swim |  |  |  |  |  |  |
| Family Swim 10:00-1:00 | Lap Swim  | Lap Swim | Lap Swim             | Lap Swim |  |  |  |  |  |  |
| Family Swim 10:00-1:00 | Lap Swim  |          | Lap Swim             | Lap Swim |  |  |  |  |  |  |
|                        | Lap Swim  | Lap Swim | Lap Swim             | Lap Swim |  |  |  |  |  |  |
|                        | cap Swim  |          | Lap Swim             | Lap Swim |  |  |  |  |  |  |
| Pool Closed 1:00-3:00  |           |          |                      |          |  |  |  |  |  |  |
|                        |           |          |                      |          |  |  |  |  |  |  |
|                        | Lap Swim  | Lap Swim | Lap Swim             | Lap Swim |  |  |  |  |  |  |
|                        | Lap Swim  | Lap Swim | Lap Swim             | Lap Swim |  |  |  |  |  |  |
| Family Swim 3:00-6:00  | Lap Swim  | Lap Swim | Lap Swim             | Lap Swim |  |  |  |  |  |  |
|                        | Lap Swim  | Lap Swim | Lap Swim             | Lap Swim |  |  |  |  |  |  |
| Water Aerobics 6-6:45  | Lap Swim  | Lap Swim | Lap Swim             | Lap Swim |  |  |  |  |  |  |
| Pool Closes @ 7:00     |           |          |                      |          |  |  |  |  |  |  |