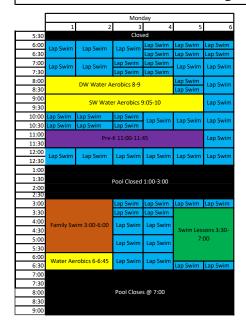

## **Waynesboro Family YMCA June July 8-14**

|                           | Tue                  | esday      |                    |            |  |  |  |  |  |
|---------------------------|----------------------|------------|--------------------|------------|--|--|--|--|--|
| 1 2                       | 3                    | 4          | 5                  | 6          |  |  |  |  |  |
|                           |                      |            |                    |            |  |  |  |  |  |
| Closed                    |                      |            |                    |            |  |  |  |  |  |
|                           |                      |            |                    |            |  |  |  |  |  |
|                           |                      |            |                    |            |  |  |  |  |  |
| DW Water                  | Lap Swim<br>Lap Swim | Lap Swim   |                    |            |  |  |  |  |  |
|                           | Lap Swim             | Lap Swim   |                    |            |  |  |  |  |  |
| SW Water Aerobics 9:05-10 |                      |            |                    |            |  |  |  |  |  |
| Family Swim 10:00-1:00    | Lap Swim             | Lap Swim   | Lap Swim Lap       | Lap Swim   |  |  |  |  |  |
|                           | Lap Swim             | - "        | -11-1              | ., ,       |  |  |  |  |  |
|                           | Lap Swim<br>Lap Swim | Lap Swim   | Lap Swim           | Lap Swim   |  |  |  |  |  |
|                           | Lap Swim             | Lap Swim   | Lap Swim           | Lap Swim   |  |  |  |  |  |
|                           | Lap Swiiii           | cap Swiiii | Lap Swiiii         | Lap Swilli |  |  |  |  |  |
|                           |                      |            |                    |            |  |  |  |  |  |
| Pool Closed 1:00-3:00     |                      |            |                    |            |  |  |  |  |  |
|                           |                      |            |                    |            |  |  |  |  |  |
|                           | Lap Swim             | Lap Swim   | Lap Swim Lap Swim  |            |  |  |  |  |  |
|                           | Lap Swim             | Lap Swim   | Swim Lessons 3:30- |            |  |  |  |  |  |
| Family Swim 3:00-6:00     | Lap Swim             | Lap Swim   |                    |            |  |  |  |  |  |
|                           | Lap Swim Lap Swim    |            | 6:                 | 00         |  |  |  |  |  |
|                           |                      |            |                    |            |  |  |  |  |  |
| Water Aerobics 6-6:45     | Lap Swim             | Lap Swim   | Lap Swim           | Lap Swim   |  |  |  |  |  |
|                           |                      |            | P 21               | -          |  |  |  |  |  |
|                           |                      |            |                    |            |  |  |  |  |  |
| Pool Closes @ 7:00        |                      |            |                    |            |  |  |  |  |  |
|                           |                      |            |                    |            |  |  |  |  |  |
| · ·                       |                      | · ·        |                    |            |  |  |  |  |  |