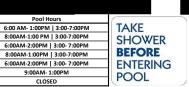

|          |          | Lap Swim | Lap Swim<br>Lap Swim |  |  |
| 6:30  |                                 | Lap Swim     |          |          |          |                      |  |  |
| 7:00  |                                 |              |          |          |          |                      |  |  |
| 7:30  | Pool Closes @ 7:00              |              |          |          |          |                      |  |  |
| 8:00  |                                 |              |          |          |          |                      |  |  |
| 8:30  |                                 |              |          |          |          |                      |  |  |
| 9:00  |                                 |              |          |          |          |                      |  |  |