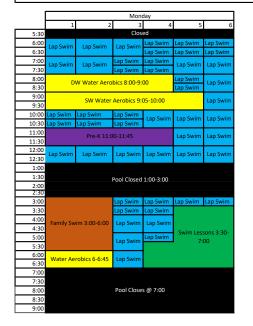

## Waynesboro Family YMCA July 15-21



| Tuesday               |             |                      |          |            |          |  |  |  |
|-----------------------|-------------|----------------------|----------|------------|----------|--|--|--|
| 1                     | 2           | 3                    | 4        | 5          | 6        |  |  |  |
|                       |             |                      |          |            |          |  |  |  |
| Closed                |             |                      |          |            |          |  |  |  |
| Closed                |             |                      |          |            |          |  |  |  |
|                       |             |                      |          |            |          |  |  |  |
| DW                    | Lap Swim    |