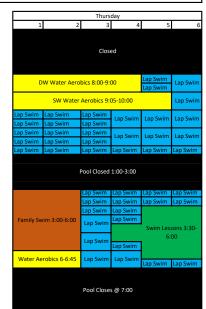

e 2:2      |           |  |  |
| Family Sy             | rim 2:00 7:00               | Lap Swim     | Lap Swim  |                          |           |  |  |
| Family Swim 3:00-7:00 |                             | Lap Swim     | Lap Swim  | Swim Lessons 3:3<br>7:00 |           |  |  |
|                       |                             | Lap Swim     |           |                          |           |  |  |
| Lap Swim              | Lap Swim                    | Lap Swim     | Lap Swim  | Lap Swim                 | Lap Swir  |  |  |
| Lap Swim              | Lap Swim                    | Lap Swim     | Lap Swim  | Lap Swim                 | Lap Swim  |  |  |
| Pool Closes @ 8:30    |                             |              |           |                          |           |  |  |



|       | Friday             |                 |              |             |          |             |  |  |
|-------|--------------------|-----------------|--------------|-------------|----------|-------------|--|--|
|       | 1                  | 2               |              |             | 5        | 6           |  |  |
| 5:30  |                    |                 | CI           | osed        | osed     |             |  |  |
| 6:00  | Lap Swim           | Lap Swim        | Lap Swim     | Lap Swim    | Lap Swim | Lap Swim    |  |  |
| 6:30  | cap swim           | cup Shinin      | -ap strain   | Lap Swim    | Lap Swim | Lap Swim    |  |  |
| 7:00  | Lap Swim           | Lap Swim        | Lap Swim     | Lap Swim    | Lap Swim | Lap Swim    |  |  |
| 7:30  | cap swim           | cop