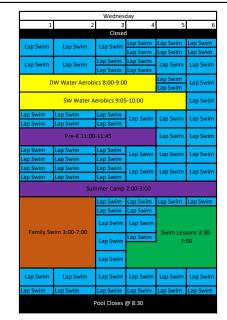

## Waynesboro Family YMCA July 22-28

|       | Friday                       |          |          |           |          |           |
|-------|------------------------------|----------|----------|-----------|----------|-----------|
|       | 1                            | 2        | 3        | 4         | 5        | 6         |
| 5:30  | Closed                       |          |          |           |          |           |
| 6:00  | Lap Swim                     | Lap Swim | Lap Swim | Lap Swim  | Lap Swim | Lap Swim  |
| 6:30  |                              |          |          | Lap Swim  | Lap Swim | Lap Swim  |
| 7:00  | Lap Swim                     | Lap Swim | Lap Swim | Lap Swim  | Lap Swim | Lap Swim  |
| 7:30  |                              |          | Lap Swim | Lap Swim  |          |           |
| 8:00  | DW Water Aerobics 8:00-9:00  |          |          |           | Lap Swim | Lap Swim  |
| 8:30  |                              |          |          |           | Lap Swim |           |
| 9:00  | SW Water Aerobics 9:05-10:00 |          |          |           |          | Lap Swim  |
| 9:30  |                              |          |          |           |          | cup smin  |
|       | Lap Swim                     | Lap Swim | Lap Swim | Lap Swim  | Lap Swim | Lap Swim  |
|       | Lap Swim                     | Lap Swim | Lap Swim | Lup Smin  | cup swim | cup strim |
| 11:00 | Pre-K 11:00-11:45            |          |          |           | Lap Swim | Lap Swim  |
| 11:30 |                              |          |          |           | cup swim |           |
|       | Lap Swim                     | Lap Swim | Lap Swim | Lap Swim  | Lap Swim | Lap Swim  |
|       | Lap Swim                     | Lap Swim | Lap Swim |           |          |           |
|       | Lap Swim                     | Lap Swim | Lap Swim | Lap Swim  | Lap Swim | Lap Swim  |
| 1:30  | Lap Swim                     | Lap Swim | Lap Swim |           |          |           |
| 2:00  | Summer Camp 2:00-3:00        |          |          |           |          |           |
| 2:30  |                              |          |          |           |          |           |
| 3:00  | Family Swim 3:00-6:00        |          |          | Lap Swim  | Lap Swim | Lap Swim  |
| 3:30  |                              |          |          | Lap Swim  | Lap Swim | Lap Swim  |
| 4:00  | Lap S                        |          |          |           | Lap Swim | Lap Swim  |
| 4:30  |                              |          |          | Lap Swith | Lap Swim | Lap Swim  |
| 5:00  |                              |          |          | Lap Swim  | Lap Swim | Lap Swim  |
| 5:30  |                              |          |          |           | Lap Swim | Lap Swim  |
| 6:00  |                              |          |          |           |          |           |
| 6:30  | Pool Closes @ 6:00           |          |          |           |          |           |
| 7:00  |                              |          |          |           |          |           |
| 7:30  |                              |          |          |           |          |           |
| 8:00  |                              |          |          |           |          |           |
| 8:30  |                              |          |          |           |          |           |
| 9:00  |                              |          |          |           |          |           |