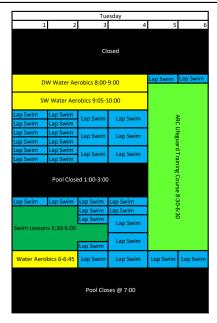

## Waynesboro Family YMCA July 22-28

|       | Friday                       |          |          |           |          |           |
|-------|------------------------------|----------|----------|-----------|----------|-----------|
|       | 1                            | 2        | 3        | 4         | 5        | 6         |
| 5:30  | Closed                       |          |          |           |          |           |
| 6:00  | Lap Swim                     | Lap Swim | Lap Swim | Lap Swim  | Lap Swim | Lap Swim  |
| 6:30  |                              |          |          | Lap Swim  | Lap Swim | Lap Swim  |
| 7:00  | Lap Swim                     | Lap Swim | Lap Swim | Lap Swim  | Lap Swim | Lap Swim  |
| 7:30  |                              |          | Lap Swim | Lap Swim  |          |           |
| 8:00  | DW Water Aerobics 8:00-9:00  |          |          |           | Lap Swim | Lap Swim  |
| 8:30  |                              |          |          |           | Lap Swim |           |
| 9:00  | SW Water Aerobics 9:05-10:00 |          |          |           |          | Lap Swim  |
| 9:30  |                              |          |          |           |          | cup smin  |
|       | Lap Swim                     | Lap Swim | Lap Swim | Lap Swim  | Lap Swim | Lap Swim  |
|       | Lap Swim                     | Lap Swim | Lap Swim | Lup Smin  | cup swim | cup strim |
| 11:00 | Pre-K 11:00-11:45            |          |          |           | Lap Swim | Lap Swim  |
| 11:30 |                              |          |          |           | cup swim |           |
|       | Lap Swim                     | Lap Swim | Lap Swim | Lap Swim  | Lap Swim | Lap Swim  |
|       | Lap Swim                     | Lap Swim | Lap Swim |           |          |           |
|       | Lap Swim                     | Lap Swim | Lap Swim | Lap Swim  | Lap Swim | Lap Swim  |
| 1:30  | Lap Swim                     | Lap Swim | Lap Swim |           |          |           |
| 2:00  | Summer Camp 2:00-3:00        |          |          |           |          |           |
| 2:30  |                              |          |          |           |          |           |
| 3:00  | Family Swim 3:00-6:00        |          |          | Lap Swim  | Lap Swim | Lap Swim  |
| 3:30  |                              |          |          | Lap Swim  | Lap Swim | Lap Swim  |
| 4:00  | Lap S                        |          |          |           | Lap Swim | Lap Swim  |
| 4:30  |                              |          |          | Lap Swith | Lap Swim | Lap Swim  |
| 5:00  |                              |          |          | Lap Swim  | Lap Swim | Lap Swim  |
| 5:30  |                              |          |          |           | Lap Swim | Lap Swim  |
| 6:00  |                              |          |          |           |          |           |
| 6:30  | Pool Closes @ 6:00           |          |          |           |          |           |
| 7:00  |                              |          |          |           |          |           |
| 7:30  |                              |          |          |           |          |           |
| 8:00  |                              |          |          |           |          |           |
| 8:30  |                              |          |          |           |          |           |
| 9:00  |                              |          |          |           |          |           |