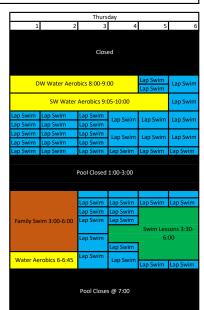

## Waynesboro Family YMCA July 22-28

|       | Friday                       |          |          |           |          |           |
|-------|------------------------------|----------|----------|-----------|----------|-----------|
|       | 1                            | 2        | 3        | 4         | 5        | 6         |
| 5:30  | Closed                       |          |          |           |          |           |
| 6:00  | Lap Swim                     | Lap Swim | Lap Swim | Lap Swim  | Lap Swim | Lap Swim  |
| 6:30  |                              |          |          | Lap Swim  | Lap Swim | Lap Swim  |
| 7:00  | Lap Swim                     | Lap Swim | Lap Swim | Lap Swim  | Lap Swim | Lap Swim  |
| 7:30  |                              |          | Lap Swim | Lap Swim  |          |           |
| 8:00  | DW Water Aerobics 8:00-9:00  |          |          |           | Lap Swim | Lap Swim  |
| 8:30  |                              |          |          |           | Lap Swim |           |
| 9:00  | SW Water Aerobics 9:05-10:00 |          |          |           |          | Lap Swim  |
| 9:30  |                              |          |          |           |          | cup smin  |
|       | Lap Swim                     | Lap Swim | Lap Swim | Lap Swim  | Lap Swim | Lap Swim  |
|       | Lap Swim                     | Lap Swim | Lap Swim | Lup Smin  | cup swim | cup strim |
| 11:00 | Pre-K 11:00-11:45            |          |          |           | Lap Swim | Lap Swim  |
| 11:30 |                              |          |          |           | cup swim |           |
|       | Lap Swim                     | Lap Swim | Lap Swim | Lap Swim  | Lap Swim | Lap Swim  |
|       | Lap Swim                     | Lap Swim | Lap Swim |           |          |           |
|       | Lap Swim                     | Lap Swim | Lap Swim | Lap Swim  | Lap Swim | Lap Swim  |
| 1:30  | Lap Swim                     | Lap Swim | Lap Swim |           |          |           |
| 2:00  | Summer Camp 2:00-3:00        |          |          |           |          |           |
| 2:30  |                              |          |          |           |          |           |
| 3:00  | Family Swim 3:00-6:00        |          |          | Lap Swim  | Lap Swim | Lap Swim  |
| 3:30  |                              |          |          | Lap Swim  | Lap Swim | Lap Swim  |
| 4:00  | Lap S                        |          |          |           | Lap Swim | Lap Swim  |
| 4:30  |                              |          |          | Lap Swith | Lap Swim | Lap Swim  |
| 5:00  |                              |          |          | Lap Swim  | Lap Swim | Lap Swim  |
| 5:30  |                              |          |          |           | Lap Swim | Lap Swim  |
| 6:00  |                              |          |          |           |          |           |
| 6:30  | Pool Closes @ 6:00           |          |          |           |          |           |
| 7:00  |                              |          |          |           |          |           |
| 7:30  |                              |          |          |           |          |           |
| 8:00  |                              |          |          |           |          |           |
| 8:30  |                              |          |          |           |          |           |
| 9:00  |                              |          |          |           |          |           |