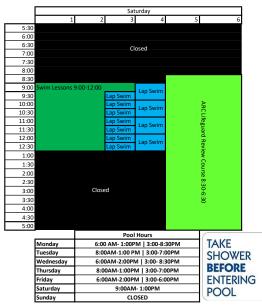

## Waynesboro Family YMCA July 22-28

|       | Friday                       |          |          |           |          |           |
|-------|------------------------------|----------|----------|-----------|----------|-----------|
|       | 1                            | 2        | 3        | 4         | 5        | 6         |
| 5:30  | Closed                       |          |          |           |          |           |
| 6:00  | Lap Swim                     | Lap Swim | Lap Swim | Lap Swim  | Lap Swim | Lap Swim  |
| 6:30  |                              |          |          | Lap Swim  | Lap Swim | Lap Swim  |
| 7:00  | Lap Swim                     | Lap Swim | Lap Swim | Lap Swim  | Lap Swim | Lap Swim  |
| 7:30  |                              |          | Lap Swim | Lap Swim  |          |           |
| 8:00  | DW Water Aerobics 8:00-9:00  |          |          |           | Lap Swim | Lap Swim  |
| 8:30  |                              |          |          |           | Lap Swim |           |
| 9:00  | SW Water Aerobics 9:05-10:00 |          |          |           |          | Lap Swim  |
| 9:30  |                              |          |          |           |          | cup smin  |
|       | Lap Swim                     | Lap Swim | Lap Swim | Lap Swim  | Lap Swim | Lap Swim  |
|       | Lap Swim                     | Lap Swim | Lap Swim | Lup Smin  | cup swim | cup strim |
| 11:00 | Pre-K 11:00-11:45            |          |          |           | Lap Swim | Lap Swim  |
| 11:30 |                              |          |          |           | cup swim |           |
|       | Lap Swim                     | Lap Swim | Lap Swim | Lap Swim  | Lap Swim | Lap Swim  |
|       | Lap Swim                     | Lap Swim | Lap Swim |           |          |           |
|       | Lap Swim                     | Lap Swim | Lap Swim | Lap Swim  | Lap Swim | Lap Swim  |
| 1:30  | Lap Swim                     | Lap Swim | Lap Swim |           |          |           |
| 2:00  | Summer Camp 2:00-3:00        |          |          |           |          |           |
| 2:30  |                              |          |          |           |          |           |
| 3:00  | Family Swim 3:00-6:00        |          |          | Lap Swim  | Lap Swim | Lap Swim  |
| 3:30  |                              |          |          | Lap Swim  | Lap Swim | Lap Swim  |
| 4:00  | Lap S                        |          |          |           | Lap Swim | Lap Swim  |
| 4:30  |                              |          |          | Lap Swith | Lap Swim | Lap Swim  |
| 5:00  |                              |          |          | Lap Swim  | Lap Swim | Lap Swim  |
| 5:30  |                              |          |          |           | Lap Swim | Lap Swim  |
| 6:00  |                              |          |          |           |          |           |
| 6:30  | Pool Closes @ 6:00           |          |          |           |          |           |
| 7:00  |                              |          |          |           |          |           |
| 7:30  |                              |          |          |           |          |           |
| 8:00  |                              |          |          |           |          |           |
| 8:30  |                              |          |          |           |          |           |
| 9:00  |                              |          |          |           |          |           |