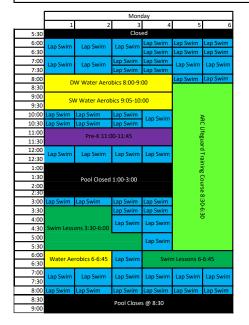

## Waynesboro Family YMCA July 22-28

|       | Friday                       |          |          |           |          |           |
|-------|------------------------------|----------|----------|-----------|----------|-----------|
|       | 1                            | 2        | 3        | 4         | 5        | 6         |
| 5:30  | Closed                       |          |          |           |          |           |
| 6:00  | Lap Swim                     | Lap Swim | Lap Swim | Lap Swim  | Lap Swim | Lap Swim  |
| 6:30  |                              |          |          | Lap Swim  | Lap Swim | Lap Swim  |
| 7:00  | Lap Swim                     | Lap Swim | Lap Swim | Lap Swim  | Lap Swim | Lap Swim  |
| 7:30  |                              |          | Lap Swim | Lap Swim  |          |           |
| 8:00  | DW Water Aerobics 8:00-9:00  |          |          |           | Lap Swim | Lap Swim  |
| 8:30  |                              |          |          |           | Lap Swim |           |
| 9:00  | SW Water Aerobics 9:05-10:00 |          |          |           |          | Lap Swim  |
| 9:30  |                              |          |          |           |          | cup smin  |
|       | Lap Swim                     | Lap Swim | Lap Swim | Lap Swim  | Lap Swim | Lap Swim  |
|       | Lap Swim                     | Lap Swim | Lap Swim | Lup Smin  | cup swim | cup strim |
| 11:00 | Pre-K 11:00-11:45            |          |          |           | Lap Swim | Lap Swim  |
| 11:30 |                              |          |          |           | cup swim |           |
|       | Lap Swim                     | Lap Swim | Lap Swim | Lap Swim  | Lap Swim | Lap Swim  |
|       | Lap Swim                     | Lap Swim | Lap Swim |           |          |           |
|       | Lap Swim                     | Lap Swim | Lap Swim | Lap Swim  | Lap Swim | Lap Swim  |
| 1:30  | Lap Swim                     | Lap Swim | Lap Swim |           |          |           |
| 2:00  | Summer Camp 2:00-3:00        |          |          |           |          |           |
| 2:30  |                              |          |          |           |          |           |
| 3:00  | Family Swim 3:00-6:00        |          |          | Lap Swim  | Lap Swim | Lap Swim  |
| 3:30  |                              |          |          | Lap Swim  | Lap Swim | Lap Swim  |
| 4:00  | Lap S                        |          |          |           | Lap Swim | Lap Swim  |
| 4:30  |                              |          |          | Lap Swith | Lap Swim | Lap Swim  |
| 5:00  |                              |          |          | Lap Swim  | Lap Swim | Lap Swim  |
| 5:30  |                              |          |          |           | Lap Swim | Lap Swim  |
| 6:00  |                              |          |          |           |          |           |
| 6:30  | Pool Closes @ 6:00           |          |          |           |          |           |
| 7:00  |                              |          |          |           |          |           |
| 7:30  |                              |          |          |           |          |           |
| 8:00  |                              |          |          |           |          |           |
| 8:30  |                              |          |          |           |          |           |
| 9:00  |                              |          |          |           |          |           |