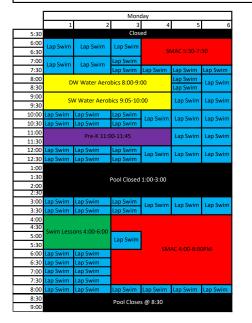

## Waynesboro Family YMCA September 30- October 6

| Tuesday                |             |                  |                      |           |          |  |  |
|------------------------|-------------|------------------|----------------------|-----------|----------|--|--|
| 1                      | 2           | 3                | 4                    | 5         | 6        |  |  |
|                        |             | Clo              | osed                 |           |          |  |  |
| Lap Swim Lap Swim      |             | Lap Swim         | SMAC 5:30-7:30       |           |          |  |  |
| Lap Swim               | Lap Swim    | Lap Swim         |                      |           |          |  |  |
| Lup Strin              |             | Lap Swim         | Lap Swim             | Lap Swim  | Lap Swim |  |  |
| D                      | Water Δe    | robics 8:00-9:00 |                      | Lap Swim  | Lap Swim |  |  |
|                        | i iracci ne | 100103 8.00-9.00 |                      | Lap Swim  | Lap Swim |  |  |
| SW Water Ae            | robics 9:05 | Lap Swim         | Lap Swim             | Lap Swim  | Lap Swim |  |  |
| 10:0                   | 00          |                  |                      |           | Lap Swim |  |  |
| .ap Swim               | Lap Swim    | Lap Swim         | Lap Swim             | Lap Swim  | Lap Swim |  |  |
| .ap Swim               | Lap Swim    | Lap Swim         | Lap Switt            | Lap Swith | Lap Swim |  |  |
| .ap Swim               | Lap Swim    | Lap Swim         | Lap Swim             | Lap Swim  | Lap Swim |  |  |
| .ap Swim               | Lap Swim    | Lap Swim         | Lap Switt            | cap Swim  |          |  |  |
| Lap Swim               | Lap Swim    | Lap Swim         | Lap Swim             | Lap Swim  | Lap Swim |  |  |
| Pool Closed 1:00-3:00  |             |                  |                      |           |          |  |  |
| .ap Swim               | Lap Swim    | Lap Swim         | Lap Swim Lap Swim La |           | Lap Swim |  |  |
| .ap Swim               | Lap Swim    | Lap Swim         | Lap Swim             | cap Swim  | cap Swim |  |  |
| .ap Swim               | Lap Swim    |                  |                      |           |          |  |  |
| Swim Lessons 4:30-5:30 |             | SMAC 4:00-7:00   |                      |           |          |  |  |
| .ap Swim               | Lap Swim    | SMAC 4:00-7:00   |                      |           |          |  |  |
| Water Aerol            | bics 6-6:45 |                  |                      |           |          |  |  |
| Pool Closes @ 7:00     |             |                  |                      |           |          |  |  |