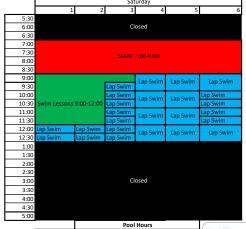

|           | Pool Hours                   |          |
|-----------|------------------------------|----------|
| Monday    | 5:30AM- 1:00PM   3:00-8:30PM | TAKE     |
| Tuesday   | 5:30AM-7:00PM                | SHOWER   |
| Wednesday | 5:30AM- 8:30PM               |          |
| Thursday  | 5:30AM-1:00 PM   3:00-7:00PM | BEFORE   |
| Friday    | 5:30AM-8:00PM                | ENTERING |
| Saturday  | 9:00AM- 1:00PM               | POOL     |
| Sunday    | 12:00-5:00PM                 |          |