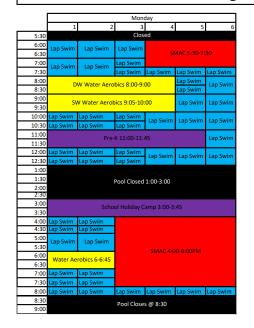

## **Waynesboro Family YMCA October 14-20**

|                                                |                                            | Tue            | esday          |            |          |
|------------------------------------------------|--------------------------------------------|----------------|----------------|------------|----------|
| 1                                              | 2                                          | 3              | 4              | 5          | 6        |
|                                                |                                            | Clo            | osed           |            |          |
| Lap Swim                                       | Lap Swim                                   | Lap Swim       | SMAC 5:30-7:30 |            |          |
| Lap Swim                                       | Lap Swim                                   | Lap Swim       | Swim           |            |          |
|                                                |                                            | Lap Swim       | Lap Swim       | Lap Swim   | Lap Swim |
| DW Water Aerobics 8:00-9:00                    |                                            | a·nn           | Lap Swim       | Lap Swim   |          |
| D1                                             | W Water Ac                                 | 10bics 6.00-   | 3.00           | Lap Swim   | Lap Swim |
| SW Water Ae                                    | robics 9:05                                | Lap Swim       | Lap Swim       | Lap Swim   | Lap Swim |
| 10:0                                           | 00                                         | Lap Swiiii     |                |            | Lap Swim |
| Lap Swim                                       | Lap Swim                                   | Lap Swim       | Lap Swim       | Lap Swim   | Lap Swim |
| Lap Swim                                       | Lap Swim                                   | Lap Swim       | Lap Swiiii     | cap Swiiii |          |
|                                                | Pr                                         | e-K 11:00-1    | 1:45           |            | Lap Swim |
| Lap Swim                                       | Lap Swim                                   | Lap Swim       | Lap Swim       | Lap Swim   | Lap Swim |
| Pool Closed 1:00-3:00                          |                                            |                |                |            |          |
|                                                | Sch                                        | nool Holiday   | Camp 3:00-3:4  | 5          |          |
| Lap Swim Lap Swim Lap Swim Lap Swim Water Aero | Lap Swim Lap Swim Swim Lessons bics 6-6:45 | SMAC 4:00-7:00 |                |            |          |
| Pool Closes @ 7:00                             |                                            |                |                |            |          |