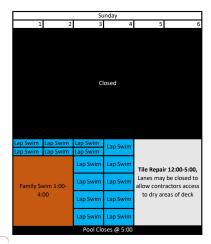

|           | Pool Hours                   |          |
|-----------|------------------------------|----------|
| Monday    | 5:30AM- 1:00PM   3:00-8:30PM | TAKE     |
| Tuesday   | 5:30AM-7:00PM                | SHOWER   |
| Wednesday | 5:30AM- 8:30PM               |          |
| Thursday  | 5:30AM-1:00 PM   3:00-7:00PM | BEFORE   |
| Friday    | 5:30AM-8:00PM                | ENTERING |
| Saturday  | 9:00AM- 1:00PM               | POOL     |
| Sunday    | 12:00-5:00PM                 |          |