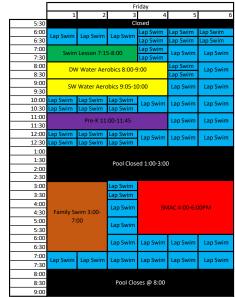

|           | Pool Hours                   |          |
|-----------|------------------------------|----------|
| Monday    | 5:30AM- 1:00PM   3:00-8:30PM | TAKE     |
| Tuesday   | 5:30AM-7:00PM                | SHOWER   |
| Wednesday | 5:30AM- 8:30PM               |          |
| Thursday  | 5:30AM-1:00 PM   3:00-7:00PM | BEFORE   |
| Friday    | 5:30AM-8:00PM                | ENTERING |
| Saturday  | 9:00AM- 1:00PM               | POOL     |
| Sunday    | 12:00-5:00PM                 |          |