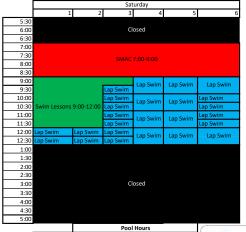

| Thursday                         |               |                |                |                      |                      |  |  |  |
|----------------------------------|---------------|----------------|----------------|----------------------|----------------------|--|--|--|
| 1                                | 2             |                | 4              | 5                    | 6                    |  |  |  |
| Closed                           |               |                |                |                      |                      |  |  |  |
| Lap Swim                         | Lap Swim      | Lap Swim       | SMAC 5:30-7:30 |                      |                      |  |  |  |
| Lap Swim                         | Lap Swim      | Lap Swim       |                |                      |                      |  |  |  |
|                                  |               | Lap Swim       | Lap Swim       | Lap Swim             | Lap Swim             |  |  |  |
| D                                | W Water Aero  | bics 8:00-9:00 |                | Lap Swim<br>Lap Swim | Lap Swim<br>Lap Swim |  |  |  |
| CM/ Mator                        | Aprobice 0:05 |                |                | Lap Swim             | Lap Swim             |  |  |  |
| SW Water Aerobics 9:05-<br>10:00 |               | Lap Swim       | Lap Swim       | Lap Swim             | Lap Swim             |  |  |  |
| Lap Swim                         | Lap Swim      | Lap Swim       | Lap Swim       | Lap Swim             | Lap Swim             |  |  |  |
| Lap Swim                         | Lap Swim      | Lap Swim       |                |                      |                      |  |  |  |
| Lap Swim                         | Lap Swim      | Lap Swim       | Lap Swim       | Lap Swim             | Lap Swim             |  |  |  |
| Lap Swim                         | Lap Swim      | Lap Swim       | Lap Swim       |                      |                      |  |  |  |
| Lap Swim                         | Lap Swim      | Lap Swim       | Lap Swim       | Lap Swim             | Lap Swim             |  |  |  |
| Pool Closed 1:00-3:00            |               |                |                |                      |                      |  |  |  |
| Lap Swim                         | Lap Swim      | Lap Swim       | Lap Swim       | Lap Swim             | Lap Swim             |  |  |  |
| Lap Swim                         | Lap Swim      | Lap Swim       | Lap Swim       | Lup Swiiii           |                      |  |  |  |
| Swim Lessons 4:00-6:00           |               | SMAC 4:00-7:00 |                |                      |                      |  |  |  |
| Water Ae                         | robics 6-6:45 |                |                |                      |                      |  |  |  |
|                                  |               |                |                |                      |                      |  |  |  |
| Pool Closes @ 7:00               |               |                |                |                      |                      |  |  |  |
|                                  |               |                |                |                      |                      |  |  |  |
|                                  |               |                |                |                      |                      |  |  |  |