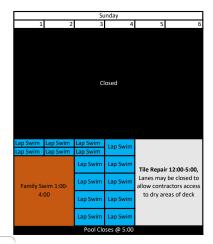

:00-7:00 |                |                      |                      |  |  |  |
| Water Ae                         | robics 6-6:45 |                |                |                      |                      |  |  |  |
|                                  |               |                |                |                      |                      |  |  |  |
| Pool Closes @ 7:00               |               |                |                |                      |                      |  |  |  |
|                                  |               |                |                |                      |                      |  |  |  |
|                                  |               |                |                |                      |                      |  |  |  |