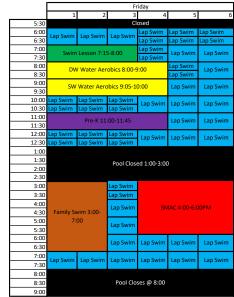

|                             |                 | Wednes           |            |                  |          |  |  |
|-----------------------------|-----------------|------------------|------------|------------------|----------|--|--|
| 1                           | 2               | Closed           | 4          | 5                |          |  |  |
| Lap Swim                    | Lap Swim        | Lap Swim         |            |                  |          |  |  |
| Lap Swim                    | Lap Swim        | Lap Swim         |            |                  |          |  |  |
| Lup Swiiii                  | Eup Swiiii      | Lap Swim         | Lap Swim   | Lap Swim         | Lap Swim |  |  |
| DW Water Aerobics 8:00-9:00 |                 |                  |            | Lap Swim Lap Swi |          |  |  |
|                             |                 |                  |            | Lap Swim         | - 10 - 1 |  |  |
| SI                          | W Water Aerobio | Lap Swim         | Lap Swin   |                  |          |  |  |
| Lap Swim                    | Lap Swim        | Lap Swim         | Lap Swim   | Lap Swim         | Lap Swim |  |  |
| Lap Swim                    | Lap Swim        | Lap Swim         | cup Swiiii | Eup Swiiii       |          |  |  |
|                             | Pre-K 11:00     | Lap Swim         | Lap Swin   |                  |          |  |  |
| Lap Swim                    | Lap Swim        | Lap Swim         | Lap Swim   | Lap Swim         | Lap Swin |  |  |
| Lap Swim                    | Lap Swim        | Lap Swim         |            |                  |          |  |  |
| Lap Swim                    | Lap Swim        | Lap Swim         | Lap Swim   | Lap Swim         | Lap Swim |  |  |
| Lap Swim                    | Lap Swim        | Lap Swim         |            |                  |          |  |  |
| Lap Swim                    | Lap Swim        | Lap Swim         | Lap Swim   | Lap Swim         | Lap Swin |  |  |
| Lap Swim                    | Lap Swim        | Lap Swim         |            |                  |          |  |  |
| Lap Swim                    | Lap Swim        | Lap Swim         | Lap Swim   | Lap Swim         | Lap Swim |  |  |
| Lap Swim                    | Lap Swim        | Lap Swim         |            |                  |          |  |  |
| Swim Lessons 4:00-6:45      |                 | SMAC 4:00-8:00PM |            |                  |          |  |  |
| Lap Swim                    | Lap Swim        |                  |            |                  |          |  |  |
| Lap Swim                    | Lap Swim        |                  |            |                  |          |  |  |
| Lap Swim                    | Lap Swim        | Lap Swim         | Lap Swim   | Lap Swim         | Lap Swim |  |  |
|                             |                 | Pool Closes      | @ 8·3U     |                  |          |  |  |