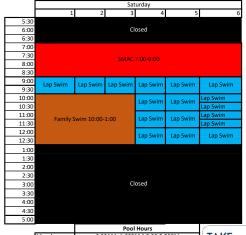

| Pool Hours                   | (                  |  |  |  |
|------------------------------|--------------------|--|--|--|
| 6:00AM- 1:00PM   3:00-8:30PM | TAKE               |  |  |  |
| 6:00AM-8:30PM                | SHOWER             |  |  |  |
| 6:00AM-4:00PM                |                    |  |  |  |
| 6:00AM-1:00 PM   3:00-8:30PM | BEFORE<br>ENTERING |  |  |  |
| 6:00AM 1:00PM   3:00-8:00PM  |                    |  |  |  |
| 9:00AM- 1:00PM               | POOL               |  |  |  |
| 12:00-4:45PM                 | FOOL               |  |  |  |