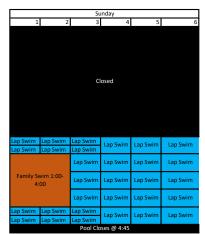

| Pool Hours                   | (                  |  |  |  |
|------------------------------|--------------------|--|--|--|
| 6:00AM- 1:00PM   3:00-8:30PM | TAKE               |  |  |  |
| 6:00AM-8:30PM                | SHOWER             |  |  |  |
| 6:00AM-4:00PM                |                    |  |  |  |
| 6:00AM-1:00 PM   3:00-8:30PM | BEFORE<br>ENTERING |  |  |  |
| 6:00AM 1:00PM   3:00-8:00PM  |                    |  |  |  |
| 9:00AM- 1:00PM               | POOL               |  |  |  |
| 12:00-4:45PM                 | FOOL               |  |  |  |