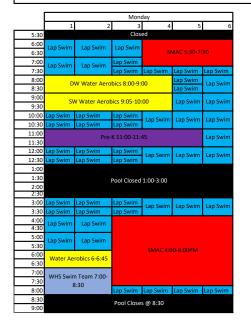

## **Waynesboro Family YMCA December 2-8**

| Tuesday                          |              |                                  |            |          |          |
|----------------------------------|--------------|----------------------------------|------------|----------|----------|
| 1                                | 2            |                                  | 4          | 5        | 6        |
|                                  |              | Cl                               | osed       |          |          |
| Lap Swim                         | Lap Swim     | Lap Swim SMAC 5:30-7:30          |            |          | )        |
| Lap Swim                         | Lap Swim     | Lap Swim                         |            |          |          |
| Lap Swiiii                       |              | Lap Swim                         | Lap Swim   | Lap Swim | Lap Swim |
| DW/Water As                      |              | robics 8:00-9:00                 |            | Lap Swim | Lap Swim |
| D.                               | vv vvater Ac | ODICS 8.00-9.00                  |            | Lap Swim | Lap Swim |
| SW Water Aerobics 9:05-<br>10:00 |              | Lap Swim                         | Lap Swim   | Lap Swim | Lap Swim |
|                                  |              |                                  |            |          | Lap Swim |
| Lap Swim                         | Lap Swim     | Lap Swim                         | Lap Swim   | Lap Swim | Lap Swim |
| Lap Swim                         | Lap Swim     | Lap Swim                         | Lap Swiiii |          |          |
| Lap Swim                         | Lap Swim     | Lap Swim                         | Lap Swim   | Lap Swim | Lap Swim |
| Lap Swim                         | Lap Swim     | Lap Swim                         | Eup Swiiii |          |          |
| Lap Swim                         | Lap Swim     | Lap Swim                         | Lap Swim   | Lap Swim | Lap Swim |
| Lap Swim                         | Lap Swim     | Lap Swim                         | Lap Swiiii |          |          |
| Lap Swim                         | Lap Swim     | Lap Swim                         | Lap Swim   | Lap Swim | Lap Swim |
| Lap Swim                         | Lap Swim     | Lap Swim                         | Eup Swiiii |          |          |
| Lap Swim                         | Lap Swim     | Lap Swim                         | Lap Swim   | Lap Swim | Lap Swim |
| Lap Swim                         | Lap Swim     | Lap Swim                         |            |          |          |
| Lap Swim                         | Lap Swim     | Lap Swim                         | Lap Swim   | Lap Swim | Lap Swim |
| Lap Swim                         | Lap Swim     | Lap Swim                         |            |          |          |
| Lap Swim                         | Lap Swim     | SMAC 4:00-7:00                   |            |          |          |
| Lap Swim                         | Lap Swim     |                                  |            |          |          |
| Water Aerobics 6-6:45            |              |                                  |            |          |          |
| Lap Swim                         | Lap Swim     | Lap Swim WHS Swim Team 7:00-8:30 |            |          |          |
| Lap Swim                         | Lap Swim     | Lap Swim                         |            |          |          |
| Pool Closes @ 8:30               |              |                                  |            |          |          |