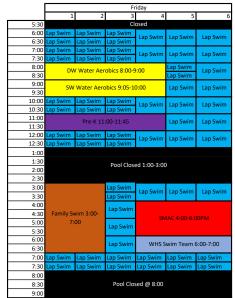

Wednesday

Thursday

Saturday

| Wednesday                                    |                      |                      |                |                      |           |  |
|----------------------------------------------|----------------------|----------------------|----------------|----------------------|-----------|--|
| 1                                            | 2                    | 3                    | 4              | 5                    | 6         |  |
| Lap Swim                                     | Lap Swim             | Closed<br>Lap Swim   | SMAC 5:30-7:30 |                      | 30        |  |
| Lap Swim                                     | Lap Swim             | Lap Swim             |                |                      |           |  |
|                                              |                      | Lap Swim             | Lap Swim       | Lap Swim             | Lap Swim  |  |
| D                                            | W Water Aerobi       | ics 8:00-9:00        | 0              | Lap Swim<br>Lap Swim | Lap Swin  |  |
| SI                                           | Lap Swim             | Lap Swin             |                |                      |           |  |
| Lap Swim                                     | Lap Swim             | Lap Swim             | Lap Swim       | Lap Swim             | Lap Swim  |  |
| Lap Swim Lap Swim Lap Swim Pre-K 11:00-11:45 |                      |                      |                | Lap Swim             | Lap Swim  |  |
| Lap Swim                                     | Lap Swim             | Lap Swim             | Lap Swim       | Lap Swim             | Lap Swin  |  |
| Lap Swim<br>Lap Swim                         | Lap Swim<br>Lap Swim | Lap Swim<br>Lap Swim | Lap Swim       | Lap Swim             | Lap Swim  |  |
| Lap Swim                                     | Lap Swim             | Lap Swim             | Lap Swiiii     | Lap Swim             | Lap SWIII |  |
| Lap Swim<br>Lap Swim                         | Lap Swim<br>Lap Swim | Lap Swim<br>Lap Swim | Lap Swim       | Lap Swim             | Lap Swim  |  |
| Lap Swim                                     | Lap Swim             | Lap Swim             | Lap Swim       | Lap Swim             | Lap Swim  |  |
| Lap Swim                                     | Lap Swim             | Lap Swim             | 100            |                      |           |  |
| SMAC 4:00-5:25                               |                      |                      |                |                      |           |  |
|                                              |                      |                      |                |                      |           |  |
|                                              |                      |                      |                |                      |           |  |
| Pool Closes @ 4:00 for a Swim Meet           |                      |                      |                |                      |           |  |
|                                              |                      |                      |                |                      |           |  |
|                                              |                      |                      |                |                      |           |  |
|                                              |                      |                      |                |                      |           |  |