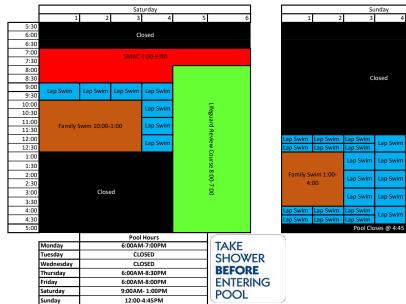

| Long Courter                     | Long Contra     | Los Calles           | Law Carlos | Les cuter la cuter |          |  |
| 7:00  | Lap Swim                         | Lap Swim        | Lap Swim             | Lap Swim   | Lap Swim           | Lap Swim |  |
| 7:30  | Lap Swim                         | Lap Swim        | Lap Swim             | Lap Swim   | Lap Swim           | Lap Swim |  |
| 8:00  | Pool Closed @ 8:00               |                 |                      |            |                    |          |  |
| 8:30  |                                  |                 |                      |            |                    |          |  |
| 9:00  |                                  |                 |                      |            |                    |          |  |