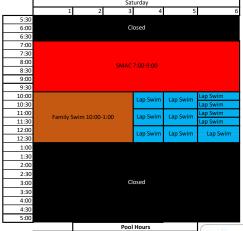

|           | Pool Hours                   |          |
|-----------|------------------------------|----------|
| Monday    | 6:00AM- 1:00PM   3:00-8:30PM | TAKE     |
| Tuesday   | 6:00AM-8:30PM                | SHOWER   |
| Wednesday | 6:00AM-8:30PM                |          |
| Thursday  | 6:00AM-1:00 PM   3:00-8:30PM | BEFORE   |
| Friday    | 6:00AM-8:00PM                | ENTERING |
| Saturday  | 9:00AM- 1:00PM               | POOL     |
| Sunday    | 12:00-4:45PM                 | FOOL     |