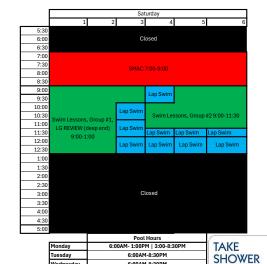

6:00AM-8:30PM

6:00AM-1:00 PM | 3:00-8:30PM

6:00AM-8:00PM

9:00AM- 1:00PM

12:00-4:45PM

**BEFORE** 

POOL

**ENTERING** 

Wednesday

Friday

Saturday