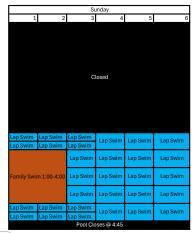

6:00AM-8:30PM

6:00AM-1:00 PM | 3:00-8:30PM

6:00AM-8:00PM

9:00AM- 1:00PM

12:00-4:45PM

**BEFORE** 

POOL

**ENTERING** 

Wednesday

Friday

Saturday