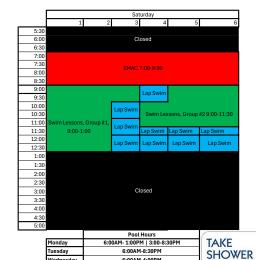

6:00AM-4:00PM

6:00AM-1:00 PM | 3:00-8:30PM

6:00AM-8:00PM

9:00AM- 1:00PM

12:00-4:45PM

BEFORE

POOL

**ENTERING** 

Wednesday

Thursday

Saturday

Friday

Sunday