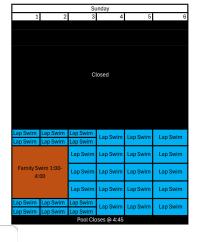

ap Swim               | Lap Swim                | Lap Swim    |  |
| 8:00  |                             |             |                  |                        |                         |             |  |
| 8:30  | Pool Closed @ 8:00          |             |                  |                        |                         |             |  |
| 9:00  |                             |             |                  |                        |                         |             |  |
|       |                             |             |                  |                        |                         |             |  |



6:00AM-4:00PM

6:00AM-1:00 PM | 3:00-8:30PM

6:00AM-8:00PM

9:00AM- 1:00PM

12:00-4:45PM

BEFORE

POOL

**ENTERING** 

Wednesday

Thursday

Saturday

Friday

Sunday