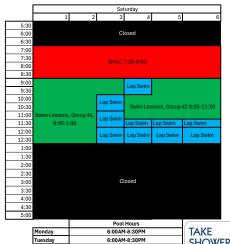

6:00AM-8:30PM

6:00AM-8:30PM

6:00AM-8:00PM

9:00AM- 1:00PM 12:00-4:45PM

|                                              | l |
|----------------------------------------------|---|
| TAKE<br>SHOWER<br>BEFORE<br>ENTERING<br>POOL |   |