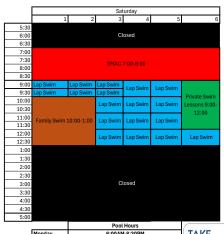

|           | Pool Hours     |          |
|-----------|----------------|----------|
| londay    | 6:00AM-8:30PM  | TAKE     |
| uesday    | 6:00AM-8:30PM  | SHOWER   |
| Vednesday | 6:00AM-8:30PM  |          |
| hursday   | 6:00AM-8:30PM  | BEFORE   |
| riday     | 6:00AM-8:00PM  | ENTERING |
| aturday   | 9:00AM- 1:00PM |          |
| unday     | 12:00-4:45PM   | POOL     |