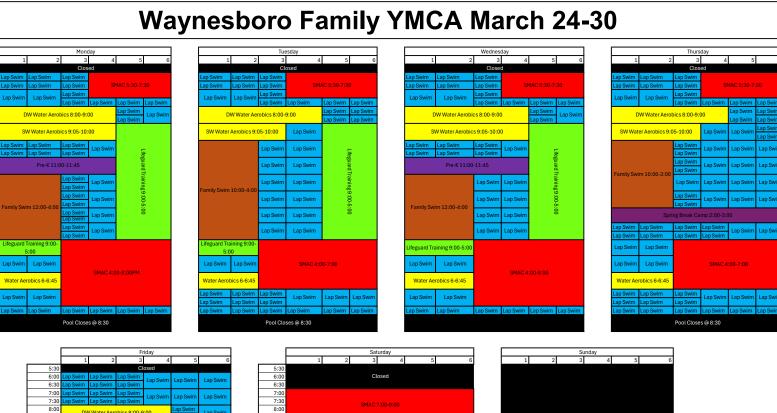

| 5:30         | Closed                      |            |                      |           |                 |           |  |  |  |
|--------------|-----------------------------|------------|----------------------|-----------|-----------------|-----------|--|--|--|
| 6:00         | Lap Swim                    | Lap Swim   | Lap Swim             | Lap Swim  | Lap Swim        | Lap Swim  |  |  |  |
| 6:30         | Lap Swim                    | Lap Swim   | Lap Swim             |           |                 |           |  |  |  |
| 7:00         | Lap Swim                    | Lap Swim   | Lap Swim<br>Lap Swim | Lap Swim  | Lap Swim        | Lap Swim  |  |  |  |
| 7:30         | Lap Swim                    | Lap Swim   |                      |           |                 |           |  |  |  |
| 8:00<br>8:30 | DV                          | Water Aero | Lap Swim<br>Lap Swim | Lap Swim  |                 |           |  |  |  |
| 9:00         |                             |            | Lap Swim             |           |                 |           |  |  |  |
| 9:00         | SW                          | Water Aero | Lap Swim Lap Sw      |           |                 |           |  |  |  |
| 10:00        | Lap Swim                    | Lap Swim   |                      |           |                 |           |  |  |  |
| 10:30        | Lap Swim                    | Lap Swim   | Lap Swim<br>Lap Swim | Lap Swim  | Lap Swim        | Lap Swim  |  |  |  |
| 11:00        | Pre-K 11:00-11:45           |            |                      |           |                 |           |  |  |  |
| 11:30        |                             |            |                      |           |                 |           |  |  |  |
| 12:00        | Lap Swim                    | Lap Swim   | Lap Swim             | Lap Swim  | Lap Swim        | Lap Swim  |  |  |  |
| 12:30        | Lap Swim                    | Lap Swim   | Lap Swim             | Lap Swim  | Lap Swim        | Lap Swith |  |  |  |
| 1:00         | Lap Swim                    | Lap Swim   | Lap Swim             | Lap Swim  | Lap Swim        | Lap Swim  |  |  |  |
| 1:30         | Lap Swim                    | Lap Swim   | Lap Swim             | cap owim  | cap owim        | Lap Swith |  |  |  |
| 2:00         | Spring Break Camp 2:00-3:00 |            |                      |           |                 |           |  |  |  |
| 2:30         |                             |            |                      | oump 2.00 | 5.00            |           |  |  |  |
| 3:00         |                             |            | Lap Swim             | Lap Swim  | Lap Swim        | Lap Swim  |  |  |  |
| 3:30         |                             |            | Lap Swim             |           |                 |           |  |  |  |
| 4:00         |                             |            | Lap Swim             |           |                 |           |  |  |  |
| 4:30         |                             | wim 3:00-  |                      | SM        | 1AC 4:00-6:00PM |           |  |  |  |
| 5:00         | 7:                          | 00         | Lap Swim             |           |                 |           |  |  |  |
| 5:30         |                             |            |                      |           |                 |           |  |  |  |
| 6:00         |                             |            | Lap Swim             | Lap Swim  | Lap Swim        | Lap Swim  |  |  |  |
|              |                             |            |                      |           |                 |           |  |  |  |
| 7:00         | Lap Swim                    | Lap Swim   | Lap Swim             | Lap Swim  | Lap Swim        | Lap Swim  |  |  |  |
| 7:30         |                             |            |                      |           |                 |           |  |  |  |
| 8:00         | Pool Closes @ 8:00          |            |                      |           |                 |           |  |  |  |
| 9:00         | 1 001 010365 @ 8.00         |            |                      |           |                 |           |  |  |  |
| 9:00         |                             |            |                      |           |                 |           |  |  |  |

5:30 6:00

6:30

7:00

7:30 8:00

8:30

9:00

9:30 10:00

10:30 11:00

11:30 12:00

12:30

1:00

1:30

2:00 2:30 3:00

3:30 4:00 4:30

5:00

5:30

6:30 7:00

7:30 8:00 8:30 9:00

|       | 1             | 2          | 3        | 4         | 5        | 6             | i   | 1                    | 2                    | 3                    | 4          |   |
|-------|---------------|------------|----------|-----------|----------|---------------|-----|----------------------|----------------------|----------------------|------------|---|
| 5:30  |               |            |          |           |          |               | Í   |                      |                      |                      |            |   |
| 6:00  |               |            | C        | losed     |          |               | 1   |                      |                      |                      |            |   |
| 6:30  |               |            |          |           |          |               | l   |                      |                      |                      |            |   |
| 7:00  |               |            |          |           |          |               |     |                      |                      |                      |            |   |
| 7:30  |               |            | SMAC     |           |          |               |     |                      |                      |                      |            |   |
| 8:00  |               |            |          |           |          |               |     |                      |                      |                      |            |   |
| 8:30  |               |            |          |           |          |               |     |                      |                      | С                    | losed      |   |
|       | Lap Swim      | Lap Swim   | Lap Swim | Lap Swim  | Lap Swim |               |     |                      |                      |                      |            |   |
| 9:30  | Lap Swim      | Lap Swim   | Lap Swim |           |          | Private Swim  |     |                      |                      |                      |            |   |
| 10:00 |               |            | Lap Swim | Lap Swim  | Lap Swim | Lessons 9:00- |     |                      |                      |                      |            |   |
| 10:30 |               |            |          |           |          | 12:00         |     |                      |                      |                      |            |   |
| 11:00 | Family Swim : | 10:00-1:00 | Lap Swim | Lap Swim  | Lap Swim |               |     |                      |                      |                      |            |   |
| 11:30 |               |            |          |           |          |               |     |                      |                      | . o :                |            |   |
| 12:00 |               |            | Lap Swim | Lap Swim  | Lap Swim | Lap Swim      |     | Lap Swim<br>Lap Swim | Lap Swim<br>Lap Swim | Lap Swim<br>Lap Swim | Lap Swim   |   |
| 12:30 |               |            |          |           |          |               |     | Lap Swim             | Lap Swim             | Lap Swim             |            |   |
| 1:00  |               |            |          |           |          |               |     |                      |                      | Lap Swim             | Lap Swim   |   |
| 2:00  |               |            |          |           |          |               |     |                      |                      |                      |            |   |
| 2:00  |               |            |          |           |          |               |     | Eamily O             | vim 1:00-            | Lap Swim             | Lap Swim   |   |
| 3:00  |               |            | c        | losed     |          |               | l l |                      | 45                   |                      |            |   |
| 3:30  |               |            | 0        | loseu     |          |               |     |                      | 40                   | Lap Swim             | Lap Swim   | ł |
| 4:00  |               |            |          |           |          |               | 1   |                      |                      | Lap Swim             | Lap Swim   | ł |
| 4:30  |               |            |          |           |          |               | 1   |                      |                      | Lap Swim             | Lap Swim   |   |
| 5:00  |               |            |          |           |          |               | 1   |                      |                      |                      | oses @ 4:4 |   |
| 2.00  |               |            | Pool     | Hours     |          | 1             |     |                      |                      |                      |            |   |
|       | Monday        |            |          | 1-8:30PM  |          | TAKE          |     |                      |                      |                      |            |   |
|       | Tuesday       |            | 6:00AN   | 1-8:30PM  |          |               | CD  |                      |                      |                      |            |   |
|       | Wednesday     |            | 6:00AN   | 1-8:30PM  |          | SHOWE         |     |                      |                      |                      |            |   |
|       | Thursday      |            | 6:00AN   | 1-8:30PM  |          | BEFOR         | E   |                      |                      |                      |            |   |
|       | Friday        |            | 6:00AN   | 1-8:00PM  |          | ENTERI        | NG  |                      |                      |                      |            |   |
|       | Saturday      |            | 9:00AM   | I- 1:00PM |          |               |     |                      |                      |                      |            |   |
|       | Sunday        |            | 12:00    | -4:45PM   |          | POOL          |     |                      |                      |                      |            |   |