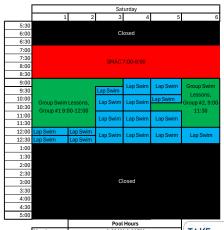

|              |              |          |                |          |  |
| 6:00  |                    |              | Lap Swim     | Lap Swim | Lap Swim       | Lap Swim |  |
| 6:30  |                    |              |              |          |                |          |  |
| 7:00  | Lap Swim           | Lap Swim     | Lap Swim     | Lap Swim | Lap Swim       | Lap Swim |  |
| 7:30  |                    |              |              |          |                |          |  |
| 8:00  |                    |              |              |          |                |          |  |
| 8:30  | Pool Closes @ 8:00 |              |              |          |                |          |  |
| 9:00  |                    |              |              |          |                |          |  |



|           | Pool Hours     | (