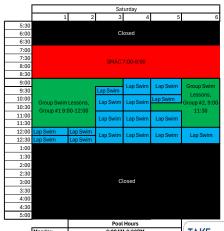

|              | Lap Swim     | Lap Swim       | Lap Swim             | Lap Swim   |  |
| 6:30  |                    |              | Eup Owiiii   | Eup Owiiii     | Eup Swiiii           | Lup Owiiii |  |
| 7:00  | Lap Swim           | Lap Swim     | Lap Swim     | Lap Swim       | Lap Swim             | Lap Swim   |  |
| 7:30  | Eup Swiiii         | Eup Swiiii   | Eup Owiiii   | Eup Swilli     | cup Swiiii           | Lup Owiiii |  |
| 8:00  |                    |              |              |                |                      |            |  |
| 8:30  | Pool Closes @ 8:00 |              |              |                |                      |            |  |
| 9:00  |                    |              |              |                |                      |            |  |



|           | Pool Hours     | (        |
|-----------|----------------|----------|
| Monday    | 6:00AM-8:30PM  | TAKE     |
| Tuesday   | 6:00AM-8:30PM  | SHOWER   |
| Nednesday | 6:00AM-8:30PM  |          |
| Thursday  | 6:00AM-8:30PM  | BEFORE   |
| Friday    | 6:00AM-8:00PM  | ENTERING |
| Saturday  | 9:00AM- 1:00PM |          |
| Sunday    | 12:00-4:45PM   | POOL     |
|           |                |          |

|                           |          | St       | ınday      |            |            |
|---------------------------|----------|----------|------------|------------|------------|
| 1                         | 2        | 3        | 4          | 5          | 6          |
|                           |          |          |            |            |            |
|