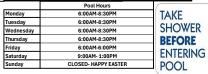

|                  |                |            |  |
| 7:00  |                                      |                              |             |                  |                |            |  |
| 7:30  |                                      |                              |             |                  |                |            |  |
| 8:00  |                                      |                              |             |                  |                |            |  |
| 8:30  | Pool Closes @ 8:00                   |                              |             |                  |                |            |  |
| 9:00  |                                      |                              |             |                  |                |            |  |