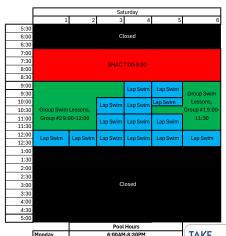

|           | Pool Hours     |          |
|-----------|----------------|----------|
| Monday    | 6:00AM-8:30PM  | TAKE     |
| Tuesday   | 6:00AM-8:30PM  | SHOWER   |
| Wednesday | 6:00AM-8:30PM  |          |
| Thursday  | 6:00AM-8:30PM  | BEFORE   |
| Friday    | 6:00AM-8:00PM  | ENTERING |
| Saturday  | 9:00AM- 1:00PM |          |
| Sunday    | 12:00-4:45PM   | POOL     |