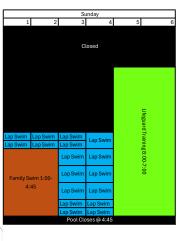

| Lap Swim       | Lap Swim   | Lap Swim |  |  |
| Lap Swim                          | Lap Swim        | Lap Swim       | Lap Swim       |            |          |  |  |
| Group Swim Lessons<br>4:00-6:00PM |                 | SMAC 4:00-7:00 |                |            |          |  |  |
| Water Aerobics 6-6:45             |                 |                |                |            |          |  |  |
| Lap Swim                          | Lap Swim        | Lap Swim       | Lap Swim       | Lap Swim   | Lap Swim |  |  |
| Lap Swim                          | Lap Swim        | Lap Swim       |                |            |          |  |  |
| Lap Swim                          | Lap Swim        | Lap Swim       | Lap Swim       | Lap Swim   | Lap Swim |  |  |





12:00-4:45PM

POOL