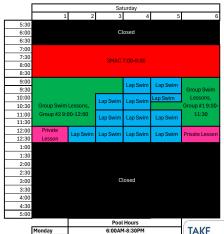

|           | Pool Hours     |          |
|-----------|----------------|----------|
| londay    | 6:00AM-8:30PM  | TAKE     |
| uesday    | 6:00AM-8:30PM  | SHOWER   |
| Vednesday | 6:00AM-8:30PM  |          |
| hursday   | 6:00AM-8:30PM  | BEFORE   |
| riday     | 6:00AM-8:00PM  | ENTERING |
| aturday   | 9:00AM- 1:00PM |          |
| unday     | 12:00-4:45PM   | POOL     |