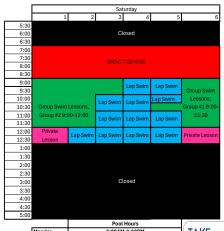

|           | Pool Hours     |          |
|-----------|----------------|----------|
| Monday    | 6:00AM-8:30PM  | TAKE     |
| Tuesday   | 6:00AM-8:30PM  | SHOWER   |
| Wednesday | 6:00AM-8:30PM  |          |
| Thursday  | 6:00AM-8:30PM  | BEFORE   |
| Friday    | 6:00AM-8:00PM  | ENTERING |
| Saturday  | 9:00AM- 1:00PM |          |
| Sunday    | 12:00-4:45PM   | POOL     |
|           |                |          |