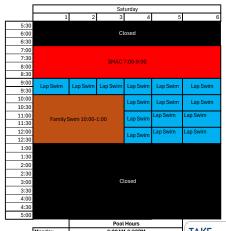

|                 |           |  |



| 0         |                |          |
|-----------|----------------|----------|
|           |                |          |
|           | Pool Hours     |          |
| Monday    | 6:00AM-8:30PM  | TAKE     |
| Tuesday   | 6:00AM-8:30PM  | SHOWER   |
| Wednesday | 6:00AM-8:30PM  |          |
| Thursday  | 6:00AM-8:30PM  | BEFORE   |
| Friday    | 6:00AM-8:00PM  | ENTERING |
| Saturday  | 9:00AM- 1:00PM | POOL     |
| Sunday    | 12:00-4:45PM   | POOL     |

| Sunday                                                 |          |            |            |            |            |  |
|--------------------------------------------------------|----------|------------|------------|------------|------------|--|
| 1                                                      | 2        | 3          | 4