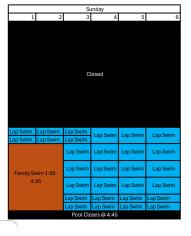

|                |                                     |          |  |  |  |  |
| Lap Swim                     | Lap Swim                    | Lap Swim       | Lap Swim       | Lap Swim                            | Lap Swim |  |  |  |  |
| Lap Swim                     | Lap Swim                    | Lap Swim       |                |                                     |          |  |  |  |  |
| Lap Swim                     | Lap Swim                    | Lap Swim       | Lap Swim       | Lap Swim                            | Lap Swim |  |  |  |  |
| Pool Closes @ 8:30           |                             |                |                |                                     |          |  |  |  |  |





6:00AM-8:30PM

6:00AM-8:00PM

9:00AM-1:00PM

12:00-4:45PM

**POOL**