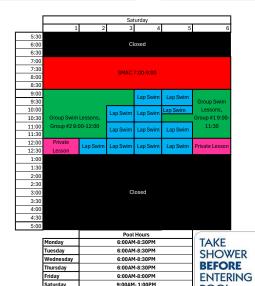

|  |
| Water Ae                     | robics 6-6:45               |                |                |                                     |          |  |  |  |  |
| Lap Swim                     | Lap Swim                    | Lap Swim       | Lap Swim       | Lap Swim                            | Lap Swim |  |  |  |  |
| Lap Swim                     | Lap Swim                    | Lap Swim       |                |                                     |          |  |  |  |  |
| Lap Swim                     | Lap Swim                    | Lap Swim       | Lap Swim       | Lap Swim                            | Lap Swim |  |  |  |  |
| Pool Closes @ 8:30           |                             |                |                |                                     |          |  |  |  |  |





6:00AM-8:30PM

6:00AM-8:00PM

9:00AM-1:00PM

12:00-4:45PM

**POOL**