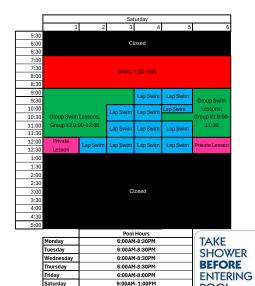

|                        |          |                 |           |  |
| 7:00         | Lap Swim                   | Lap Swim                    | Lap Swim               | Lap Swim | Lap Swim        | Lap Swim  |  |
| 8:00         |                            |                             |                        |          |                 |           |  |
| 8:30         | Pool Closes @ 8:00         |                             |                        |          |                 |           |  |
| 9:00         | Foot Closes @ 8.00         |                             |                        |          |                 |           |  |
| 9:00         |                            |                             |                        |          |                 |           |  |



6:00AM-8:30PM 6:00AM-8:00PM 9:00AM-1:00PM

12:00-4:45PM

**POOL**