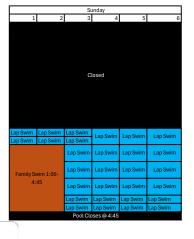

|
| 7:00         | Lap Swim                   | Lap Swim                    | Lap Swim               | Lap Swim | Lap Swim        | Lap Swim  |  |
| 8:00         |                            |                             |                        |          |                 |           |  |
| 8:30         | Pool Closes @ 8:00         |                             |                        |          |                 |           |  |
| 9:00         | Foot Closes @ 8.00         |                             |                        |          |                 |           |  |
| 9:00         |                            |                             |                        |          |                 |           |  |



6:00AM-8:30PM 6:00AM-8:00PM 9:00AM-1:00PM

12:00-4:45PM

**POOL**