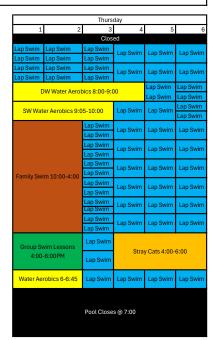

| Wednesday          |                                                   |              |                        |                      |           |  |
|--------------------|---------------------------------------------------|--------------|------------------------|----------------------|-----------|--|
| 1                  | 2                                                 | 3            | 4                      | 5                    | 6         |  |
|                    | Closed                                            |              |                        |                      |           |  |
| Lap Swim           | Lap Swim                                          | Lap Swim     | Lap Swim               | Lap Swim             | Lap Swim  |  |
| Lap Swim           | Lap Swim                                          | Lap Swim     |                        |                      |           |  |
| Lap Swim           | Lap Swim                                          | Lap Swim     | Lap Swim               | Lap Swim             | Lap Swim  |  |
| Lap Swim           | Lap Swim                                          | Lap Swim     |                        |                      |           |  |
| C                  | W Water Aerobi                                    | cs 8:00-9:00 | )                      | Lap Swim             | Lap Swim  |  |
|                    |                                                   |              |                        | Lap Swim             |           |  |
| S                  | W Water Aerobic                                   | C            | Lap Swim               | Lap Swim             |           |  |
| Lap Swim           | Lap Swim                                          | Lap Swim     | Lap Swim               | Lap Swim             | Lap Swim  |  |
| Lap Swim           | Lap Swim                                          | Lap Swim     |                        |                      | -         |  |
| F                  | PreK 11:00-11:45                                  | Pre-H        | (LTS 10:45-            | 11:45                |           |  |
| Lap Swim           | Lap Swim                                          | Lap Swim     | Lap Swim               | Lap Swim             | Lap Swim  |  |
| Lap Swim           | Lap Swim                                          | Lap Swim     | Lup Owim               |                      | Lap Swith |  |
| Lap Swim           | Lap Swim                                          | Lap Swim     | Lap Swim               | Lap Swim             | Lap Swim  |  |
| S                  | Summer Camp Group A 1:30-2:15   Group B 2:15-3:00 |              |                        |                      |           |  |
| Lap Swim           | Lap Swim                                          | Lap Swim     | Lap Swim               | Lap Swim             | Lap Swim  |  |
| Lap Swim           | Lap Swim                                          | Lap Swim     | Lap Swim               | Lap Swim             | Lap Swith |  |
| Group Swim         | Group Swim Lessons 4:00-                          |              |                        | Stray Cats 4:00-6:00 |           |  |
| 6:00PM             |                                                   | Lap Swim     | Stray Cats 4.00-6.00   |                      | 0.00      |  |
| Lap Swim           | Lap Swim                                          | Lap Swim     | Lap Swim ALTS 6:00-6:4 |                      | 00-6:45   |  |
| Pool Closes @ 7:00 |                                                   |              |                        |                      |           |  |