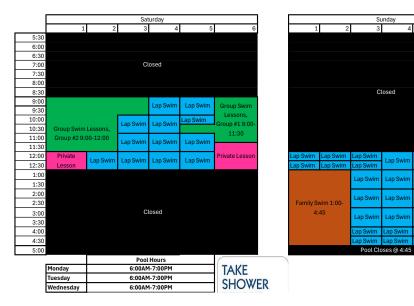

| 7:30 |                    |
|------|--------------------|
| 8:00 | Pool Closes @ 7:00 |
| 8:30 |                    |
| 9:00 |                    |

| Thursday | 6:00AM-7:00PM  | BEFORE     |
|----------|----------------|------------|
| Friday   | 6:00AM-7:00PM  | ENITEDINIC |
| Saturday | 9:00AM- 1:00PM | ENTERING   |
| Sunday   | 12:00-4:45PM   | POOL       |